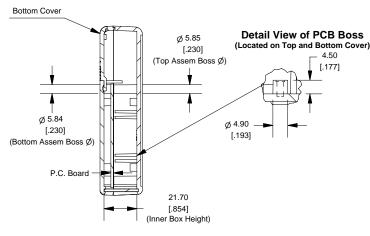

### **Top View of Assembly**



### **SECTION A-A** (Side View Inside Assembly)



## **End View of Assembly**



**SECTION B-B** (Inside of Bottom Cover)



7.85

### Front/Rear Panel (Dashed Line Indicates Viewing Area)







# Hand Held Instrument (1593Q)



Enclosures can be Factory Modified (Milling, Drilling, Printing etc.) Solid models of this enclosure available in STEP or IGES. Contact Factory mjm@hammondmfg.com

| NO | TI | ė |
|----|----|---|
|    |    |   |

Enclosure molded from GP ABS (UL94-HB) plastic.

Purchased assembly includes top and bottom cover, front panel (plastic), battery door and 4 cover screws.

| PART NUMBERS                                                          |                                            |  |  |
|-----------------------------------------------------------------------|--------------------------------------------|--|--|