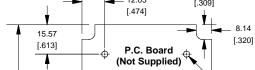

### **Top View of Assembly**



### **SECTION A-A** (Side View Inside Assembly)



## **End View of Assembly**



**SECTION B-B** (Inside of Bottom Cover)



7.85

### Front/Rear Panel (Dashed Line Indicates Viewing Area)







# Hand Held Instrument (1593Q)



Enclosures can be Factory Modified (Milling, Drilling, Printing etc.) Solid models of this enclosure available in STEP or IGES. Contact Factory mjm@hammondmfg.com

| NO | TI | ė |
|----|----|---|
|    |    |   |

Enclosure molded from GP ABS (UL94-HB) plastic.

Purchased assembly includes top and bottom cover, front panel (plastic), battery door and 4 cover screws.

| PART NUMBERS                                                          |                                            |  |  |
|-----------------------------------------------------------------------|--------------------------------------------|--|--|
| 1593Q Enclosure                                                       |                                            |  |  |
| Black Enclosure