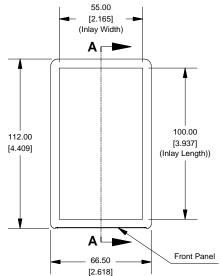

### **Top View of Assembly**

### Front/Rear Panel (Dashed Line Indicates Viewing Area)