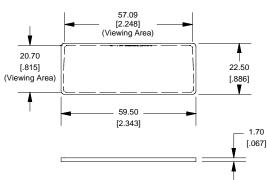

### **Top View of Assembly**



### **SECTION A-A** (Side View Inside Assembly)



## **End View of Assembly**



**SECTION B-B** (Inside of Bottom Cover)



7.85

### Front/Rear Panel (Dashed Line Indicates Viewing Area)







# Hand Held Instrument (1593Q)



Enclosures can be Factory Modified (Milling, Drilling, Printing etc.) Solid models of this enclosure available in STEP or IGES. Contact Factory mjm@hammondmfg.com

| NO | TI | ė |
|----|----|---|
|    |    |   |

Enclosure molded from GP ABS (UL94-HB) plastic.

Purchased assembly includes top and bottom cover, front panel (plastic), battery door and 4 cover screws.

| PART NUMBERS                                                          |                                            |  |  |
|-----------------------------------------------------------------------|--------------------------------------------|--|--|
| 1593Q Enclosure                                                       |                                            |  |  |
| Black Enclosur