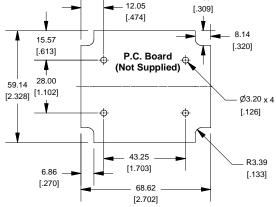

### **Top View of Assembly**

## **End View of Assembly**

**SECTION B-B** (Inside of Bottom Cover)

7.85