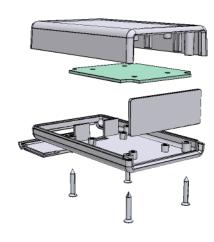

# Hand Held Instrument (1593Q)

Enclosures can be Factory Modified (Milling, Drilling, Printing etc.) Solid models of this enclosure available in STEP or IGES. Contact Factory mjm@hammondmfg.com

| NO | TI | ė |
|----|----|---|
|    |    |   |

Enclosure molded from GP ABS (UL94-HB) plastic.

Purchased assembly includes top and bottom cover, front panel (plastic), battery door and 4 cover screws.

| PART NUMBERS                                                          |                                            |  |  |
|-----------------------------------------------------------------------|--------------------------------------------|--|--|
| 1593Q Enclosure                                                       |                                            |  |  |
| Black Enclosure                                                       | 1593QBK                                    |  |  |
| Grey Enclosure                                                        | 1593QGY                                    |  |  |
| ACCESSORIES                                                           |                                            |  |  |
| Cover Screws (Pkg 100)<br>[#4 x 3/4" self-tapping oval head (19.1mm)] | 1593QS100 (Silver)<br>1593QS100BK (Black)  |  |  |
| P.C. Board Screws<br>[#4 x 1/4" self-tapping (6.4mm)]                 | 1593ATS50 (Pkg 50)<br>1593ATS100 (Pkg 100) |  |  |
| Belt or Pocket Clip                                                   | 1599CLIP (Black)<br>1599CLIPGY (Grey)      |  |  |
| Infrared Panels (Pkg 10)                                              | 1593DIR10                                  |  |  |