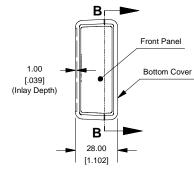

### **Top View of Assembly**



### **SECTION A-A** (Side View Inside Assembly)



## **End View of Assembly**



**SECTION B-B** (Inside of Bottom Cover)



7.85

### Front/Rear Panel (Dashed Line Indicates Viewing Area)







# Hand Held Instrument (1593Q)



Enclosures can be Factory Modified (Milling, Drilling, Printing etc.) Solid models of this enclosure available in STEP or IGES. Contact Factory mjm@hammondmfg.com

| NO | TI | ė |
|----|----|---|
|    |    |   |

Enclosure molded from GP ABS (UL94-HB) plastic.

Purchased assembly includes top and bottom cover, front panel (plastic), battery door and 4 cover screws.

| PART NUMBERS                                                          |                                            |  |  |
|-----------------------------------------------------------------------|--------------------------------------------|--|--|
| 1593Q Enclosure