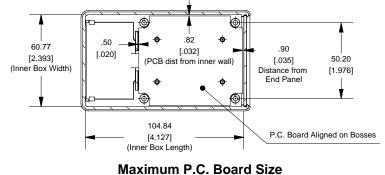

### **Top View of Assembly**



### **SECTION A-A** (Side View Inside Assembly)



## **End View of Assembly**



**SECTION B-B** (Inside of Bottom Cover)



7.85

### Front/Rear Panel (Dashed Line Indicates Viewing Area)







# Hand Held Instrument (1593Q)



Enclosures can be Factory Modified (Milling, Drilling, Printing etc.) Solid models of this enclosure available in STEP or IGES. Contact Factory mjm@hammondmfg.com

| NO | TI | ė |
|----|----|---|
|    |    |   |

Enclosure molded from GP ABS (UL94-HB) plastic.

Purchased assembly includes top and bottom cover, front panel (plastic), battery door and 4 cover screws.

| PART NUMBERS                                                          |                                            |  |  |
|-----------------------------------------------------------------------|--------------------------------------------|--|--|
| 1593Q Enclosure                                                       |